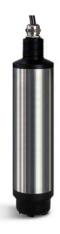

| Sensor Model No.          | C\$4760     |
|---------------------------|-------------|
| Replaceable membrance cap | MS4760      |
| Housing material          | SS316L,POM  |
| Thread                    | NPT 3/4"    |
| Cable length              | 10m         |
| Connection                | terminal    |
| Dimensions                | 220* ¢ 50mm |
| Weight                    |             |
| Installation              | Immersed    |
| _                         |             |