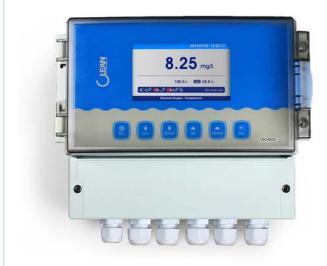

## LDO5500

## Fluorescence Online Dissolved Oxygen Analyzer

Fluorescence industrial on-line dissolved oxygen meter is a microprocessor based water quality on-line monitoring and control instrument with . The instrument equipped with fluorescent dissolved oxygen electrode is widely used in power plants, metallurgical electronics, mining, paper industry, food and beverage, water treatment, aquaculture and other industries; It continuously monitor and control the dissolved oxygen and temperature value of water solutions.

- 90\*50 mm Large color LCD display
- Data Recording /Curve display/Data upload function
- Multiple automatic calibration
- Double high resistance measurement mode, stable and reliable
- Manual and automatic temperature compensation
- Three relay control switches
- High & low alarm and hysteresis control
- 4-20mA x2 &RS485 Multiple output modes
- Multi parameter display simultaneously shows
- Password protection to prevent misoperation by non-staff